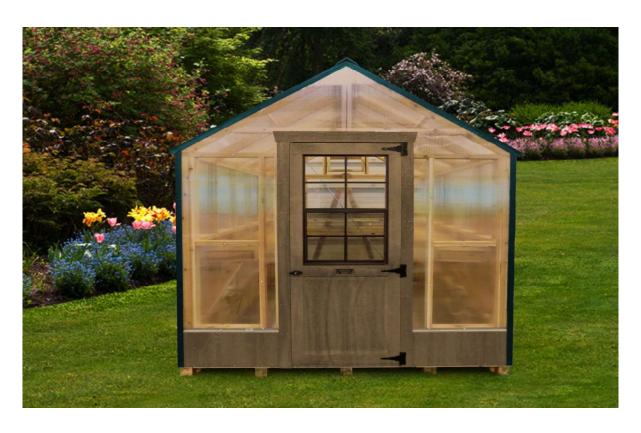

## **Deluxe Greenhouses**

Greenhouses come with Twin Wall Polycarbonate, Red Fir Construction, Side & Gable Vents with Automatic Openers, Door with 2x3 window, shelves on 3 sides, Fir walkway, Quaker Tan with Dark Green Metal Trim.

8x8 = \$3,850 8x12 = \$4,900 10x12 = \$5,425

10x16 = \$6,950 10x20 = \$8,295 (RTO Payments Available)

Optional Items: Less Shelving, Deduct \$5 per lineal ft.

No Floor – deduct \$9.00 per lineal foot of building.