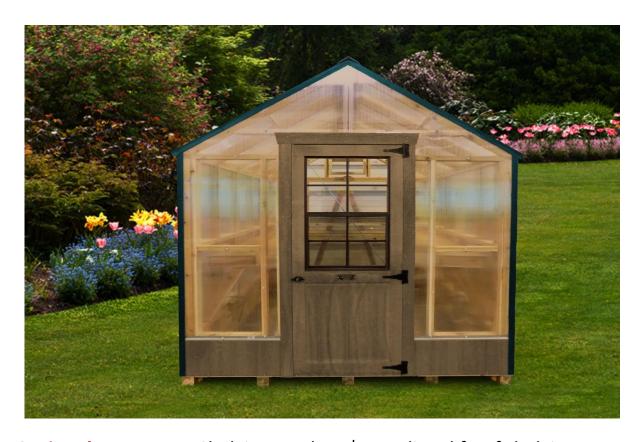

## Plains, Montana

www.montanastructures.com

8x8 = \$3,375 8x12 = \$4,680 10x12 = \$5,215

10x16 = \$6,780 10x20 = \$8,475

Deluxe Greenhouses come with Twin Wall Polycarbonate, Red Fir Construction, Side & Gable Vents with Automatic Openers, Door with 2x3 window, shelves on 3 sides, Fir walkway, Quaker Tan with Dark Green Metal Trim (5 - sizes available)

## **Payments Available**

Optional Items: Less Shelving, Deduct \$5 per lineal ft. of shelving. No Floor – deduct \$9.00 per lineal foot of building. Additional Vents – add \$89

Website: montanastructures.com Phone: 406-552-4205